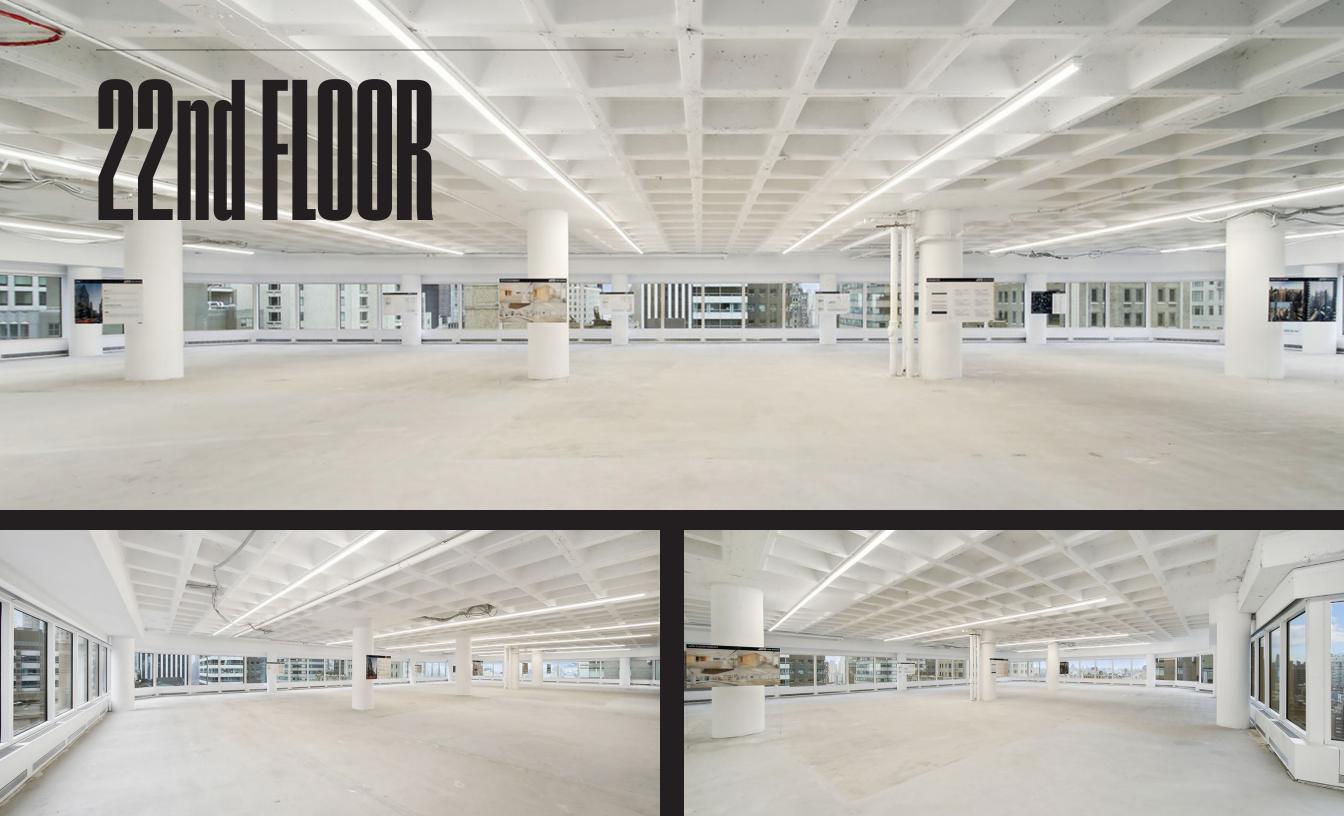

#### E 22nd Floor

#### 11,590 RSF

- Currently available
- Nicely whiteboxed. Landlord will turnkey to the building standard