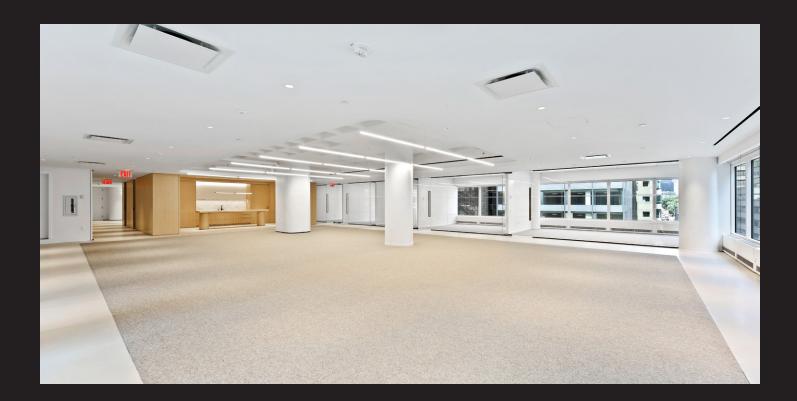

## BLANK CANVAS

Endless Opportunities

The architects expertly designed this office to suit most user types. The expansive floor plates and open layouts allow natural light to flood in and they encourage easy collaboration across teams.

With so many configurations possible, tenants can occupy the space as they wish.