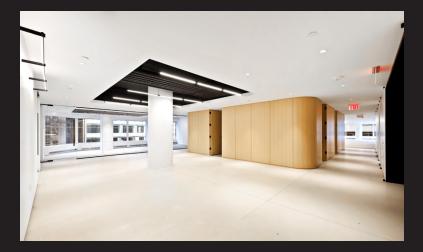

## BLANK CANVAS

Endless Opportunities

The architects expertly designed this office to suit most user types. The expansive floor plates and open layouts allow natural light to flood in and they encourage easy collaboration across teams.

With so many configurations possible, tenants can occupy the space as they wish.