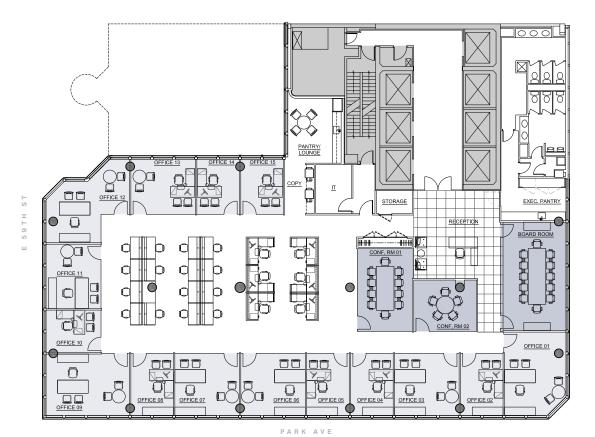

# Offine World Total Corporation of the World Total Corporation

| Office           | 15 |
|------------------|----|
| Workstations     | 21 |
| Total            | 36 |
| Conference Rooms | 02 |
| Board Room       | 01 |