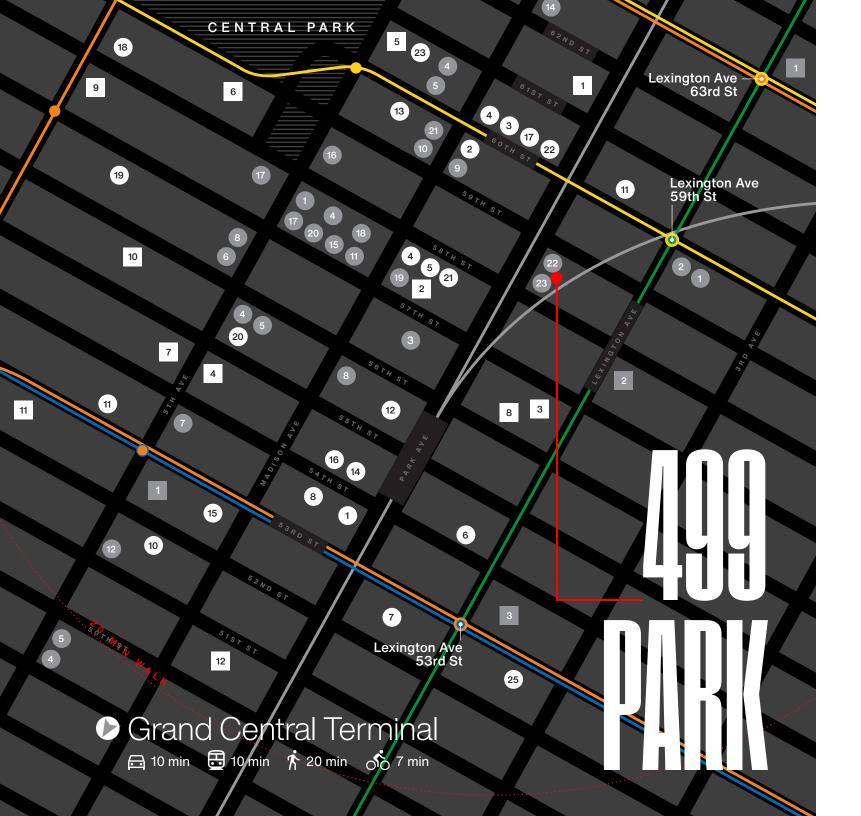

## WORLD CONNECTION

Located on one of New York's most desirable corners and at the center of prestigious commercial and retail districts — offering stunning views of Central Park and Park Avenue.

Park Avenue not only connects you to New York City, but to the rest of the world.