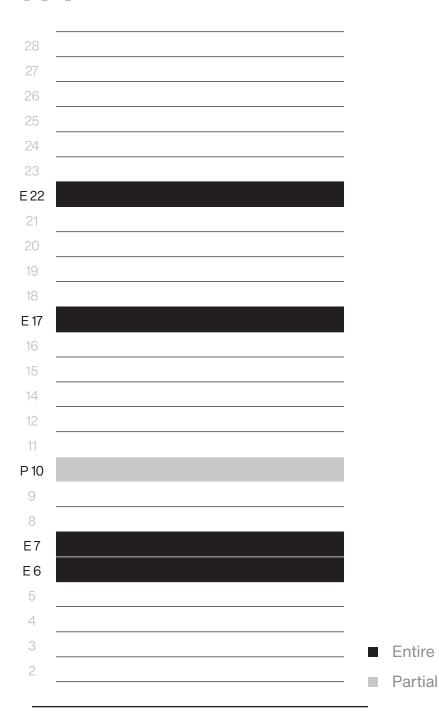

# AVAILABILITIES

#### E 22nd Floor

#### 11,590 RSF

- Currently available
- Nicely whiteboxed. Landlord will turnkey to the building standard

#### E 17th Floor

#### 11,293 RSF

- Available 11/2024
- To be demolished. Landlord will turnkey to the building standard

#### P 10th Floor

#### 4,105 RSF

Built space with 1 conference room,
 4 offices, pantry and open area for 19

#### E 7th Floor

#### 11,303 RSF

- Currently available
- Raw space. Landlord will turn-key to the building standard

#### E 6th Floor

#### 11,175 RSF

- Currently available
- Brand new prebuilt space with 2 conf. rooms, 1 meeting room, 7 offices, 2 phone rooms and open area for 38