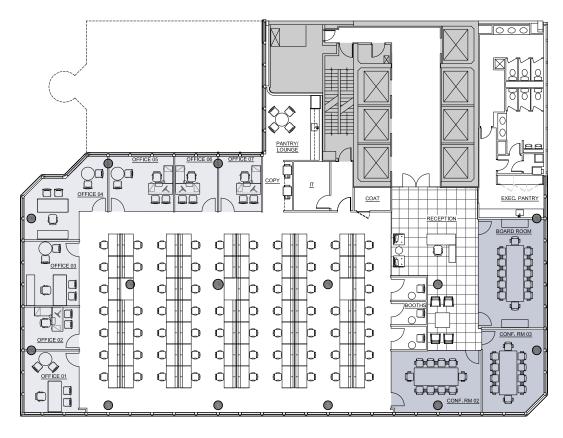

#### P 10th Floor

#### 4,105 RSF

Built space with 1 conference room,
 4 offices, pantry and open area for 19